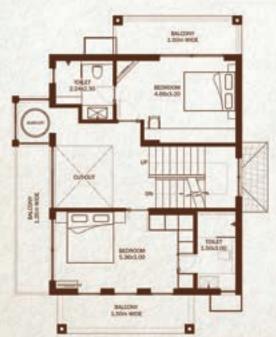

#### UPPER GROUND FLOOR

NORTH

Independent Villas B1, B2, B3

#### STILT FLOOR

FIRST FLOOR