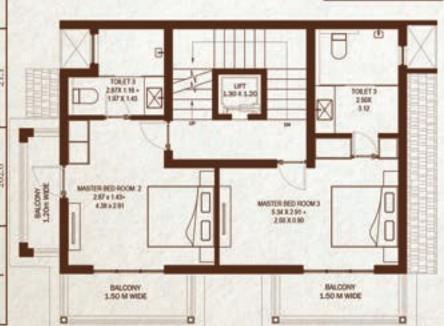

## FLOOR PLANS (Row Villa X)

Carpet Area (m2) Balcony Area (m2)

#### UPPER GROUND FLOOR

NORTH

FIRST FLOOR

Row Villas X & Y

#### UPPER GROUND FLOOR

FIRST FLOOR

Row Villas X & Y