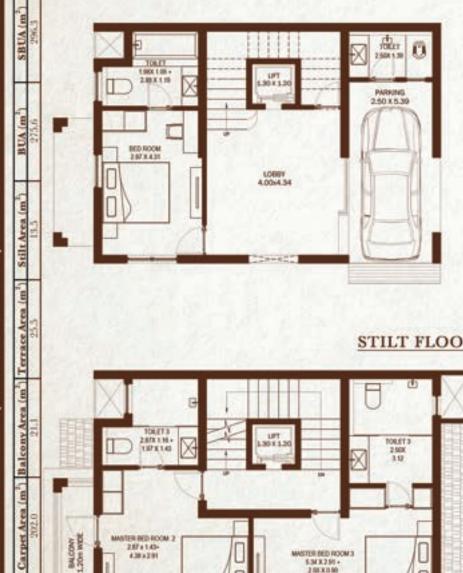

## B2, B3) FLOOR PLANS (Independent Villas B1

| lcony Area (m.) | Terrace Area (m.) Stilt A. | rea (m <sup>3</sup> ) E | BUA (m.) | SBUA |
|-----------------|----------------------------|-------------------------|----------|------|
| 31.8            | 17.8                       | 13.7                    | 270.5    | 290. |

#### STILT FLOOR

FIRST FLOOR

#### UPPER GROUND FLOOR

NORTH

Independent Villas B1, B2, B3