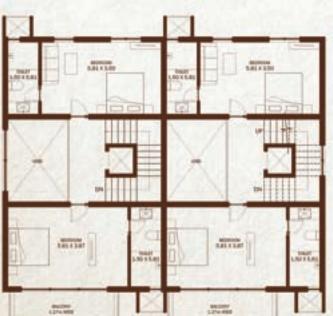

## FLOOR PLANS (Row Villas F1 & F2)

| A. A | Address Section 1 |                     |
|------------------------------------------|-------------------|---------------------|
|                                          |                   |                     |
|                                          | AMEXADO D         | 100/F<br>100 = 1.0F |
| <u>E2</u>                                | T T               | FLOOR               |
|                                          |                   | - 2000              |

FIRST FLOOR

Row Villas F1 & F2