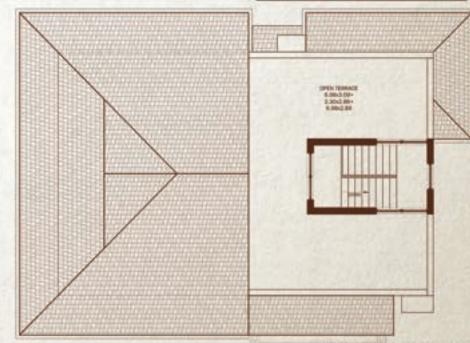

## & D2) D FLOOR PLANS (Row Villas

FIRST FLOOR

ROOF/TERRACE

NORTH

Dining / Living / Kitchen

Show Villa- Kitchen

 ${\bf Bedroom}$ 