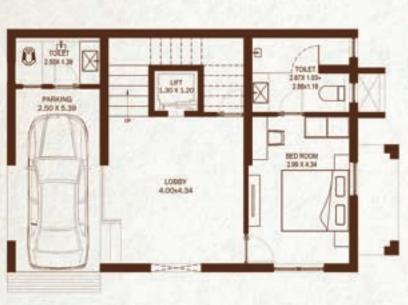

#### STILT FLOOR

FIRST FLOOR

#### UPPER GROUND FLOOR

NORTH

Independent Villas B1, B2, B3