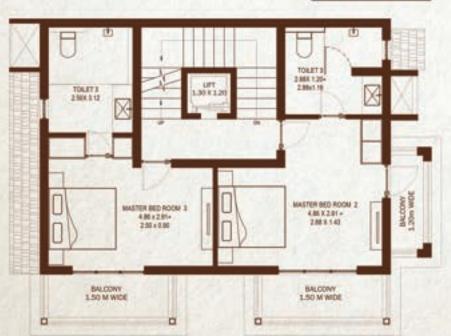

|   |   |

#### STILT FLOOR



FIRST FLOOR



#### UPPER GROUND FLOOR

NORTH





Independent Villas B1, B2, B3

## FLOOR PLANS (Row Villa X)

Carpet Area (m2) Balcony Area (m2)





#### STILT FLOOR



#### UPPER GROUND FLOOR

NORTH



FIRST FLOOR



Row Villas X & Y

## FLOOR PLANS (Row Villas F1 & F2)

| A. A | Address Section 1 |                     |
|------------------------------------------|-------------------|---------------------|
|                                          |                   |                     |
|                                          | AMEXADO D         | 100/F<br>100 = 1.0F |
| <u>E2</u>                                | T T               | FLOOR               |
|                                          |                   | - 2000              |







FIRST FLOOR



Row Villas F1 & F2







#### STILT FLOOR



#### UPPER GROUND FLOOR



FIRST FLOOR



Row Villas X & Y

# FLOOR PLANS (Row Villas E1 & E2)

| 130 X 30 X