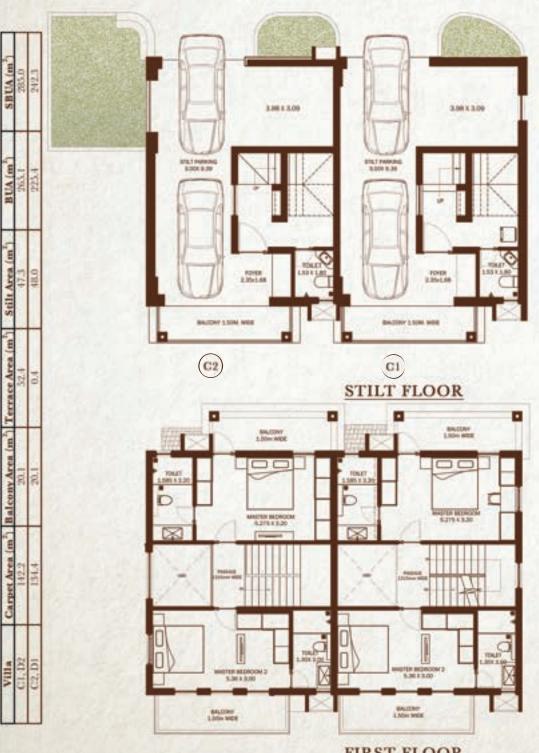

## & D2) D FLOOR PLANS (Row Villas

FIRST FLOOR

ROOF/TERRACE

NORTH

Dining / Living / Kitchen

Show Villa- Kitchen

 ${\bf Bedroom}$ 

#### STILT FLOOR

FIRST FLOOR

#### UPPER GROUND FLOOR

NORTH

Independent Villas B1, B2, B3