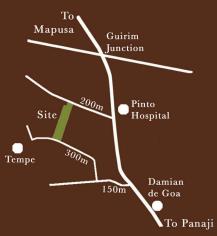

### Raghavan Green Valley

3BHK Row Villas in Socorro (Porvorim), Goa

RERA ID: PRGO11190964 / AGGO11190566

With blue skies over lush green paddy fields, mesmeric sunsets and the chorus of birds at dawn, everything about this place touches your soul.