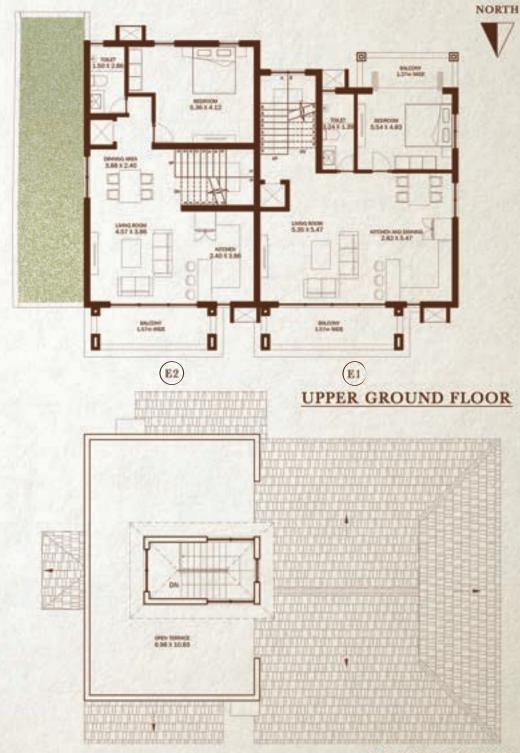

# FLOOR PLANS (Row Villas E1 & E2)

| 130 X 30 X                                                                                                                                                                                                                                                                                                                                                                                                                                                                                                                                                                                                                                                                                                                                                                                                                                                                                                                                                                                                                                                                                                                                                                                                                                                                                                                                                                                                                                                                                                                                                                                                                                                                                                                                                                                                                                                                                                                                                                                                                                                                                       | 5.54 X 4.88 () () () () () () () () () () () () ()                                                                                                                                                                                                                                                                                                                                                                                                                                                                                                                                                                                                                                                                                                                                                                                                                                                                                                                                                                                                                                                                                                                                                                                                                                                                                                                                                                                                                                                                                                                                                                                                                                                                                                                                                                                                                                                                                                                                                                                                                                                                             |
|--------------------------------------------------------------------------------------------------------------------------------------------------------------------------------------------------------------------------------------------------------------------------------------------------------------------------------------------------------------------------------------------------------------------------------------------------------------------------------------------------------------------------------------------------------------------------------------------------------------------------------------------------------------------------------------------------------------------------------------------------------------------------------------------------------------------------------------------------------------------------------------------------------------------------------------------------------------------------------------------------------------------------------------------------------------------------------------------------------------------------------------------------------------------------------------------------------------------------------------------------------------------------------------------------------------------------------------------------------------------------------------------------------------------------------------------------------------------------------------------------------------------------------------------------------------------------------------------------------------------------------------------------------------------------------------------------------------------------------------------------------------------------------------------------------------------------------------------------------------------------------------------------------------------------------------------------------------------------------------------------------------------------------------------------------------------------------------------------------------------------------|--------------------------------------------------------------------------------------------------------------------------------------------------------------------------------------------------------------------------------------------------------------------------------------------------------------------------------------------------------------------------------------------------------------------------------------------------------------------------------------------------------------------------------------------------------------------------------------------------------------------------------------------------------------------------------------------------------------------------------------------------------------------------------------------------------------------------------------------------------------------------------------------------------------------------------------------------------------------------------------------------------------------------------------------------------------------------------------------------------------------------------------------------------------------------------------------------------------------------------------------------------------------------------------------------------------------------------------------------------------------------------------------------------------------------------------------------------------------------------------------------------------------------------------------------------------------------------------------------------------------------------------------------------------------------------------------------------------------------------------------------------------------------------------------------------------------------------------------------------------------------------------------------------------------------------------------------------------------------------------------------------------------------------------------------------------------------------------------------------------------------------|
| E2                                                                                                                                                                                                                                                                                                                                                                                                                                                                                                                                                                                                                                                                                                                                                                                                                                                                                                                                                                                                                                                                                                                                                                                                                                                                                                                                                                                                                                                                                                                                                                                                                                                                                                                                                                                                                                                                                                                                                                                                                                                                                                                             | STILT FLOOR  STILT FLOOR  LED NAME OF THE PROPERTY OF THE PROP |
| D MERCON LABOR AND LABOR A | MESSON 1.50 X 3.77 |

FIRST FLOOR

Row Villas E1 & E2