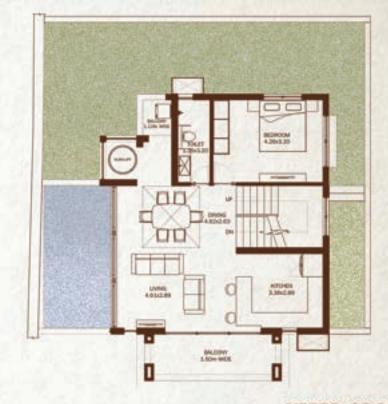

## & D2) D FLOOR PLANS (Row Villas

FIRST FLOOR

ROOF/TERRACE

NORTH

Dining / Living / Kitchen

Show Villa- Kitchen

 ${\bf Bedroom}$ 