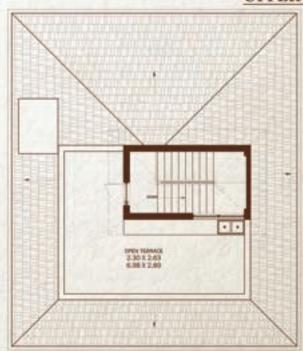

## & D2) D FLOOR PLANS (Row Villas

FIRST FLOOR

ROOF/TERRACE

NORTH

Dining / Living / Kitchen

Show Villa- Kitchen

 ${\bf Bedroom}$ 