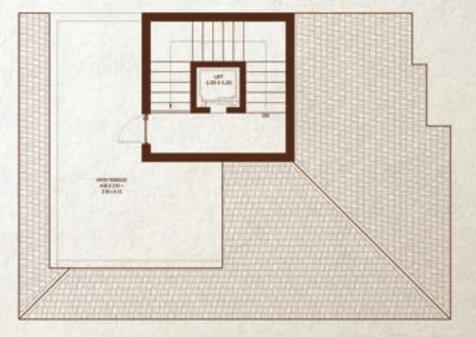

## & D2) D FLOOR PLANS (Row Villas

FIRST FLOOR

ROOF/TERRACE

NORTH

Dining / Living / Kitchen

Show Villa- Kitchen

 ${\bf Bedroom}$ 