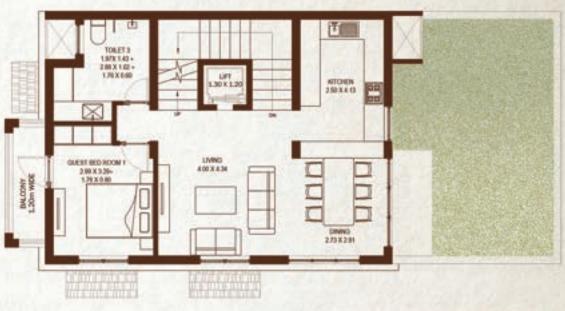

## FLOOR PLANS (Row Villa X)

Carpet Area (m2) Balcony Area (m2)

#### STILT FLOOR

#### UPPER GROUND FLOOR

NORTH

FIRST FLOOR

Row Villas X & Y