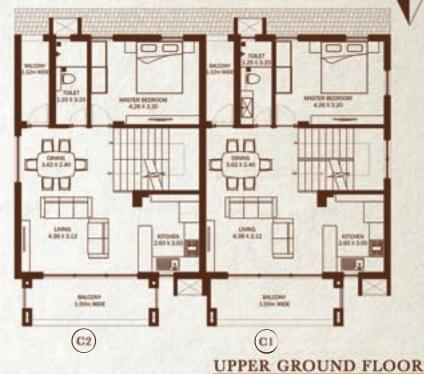

## & D2) D FLOOR PLANS (Row Villas

FIRST FLOOR

ROOF/TERRACE

NORTH

Dining / Living / Kitchen

Show Villa- Kitchen

 ${\bf Bedroom}$ 

#### UPPER GROUND FLOOR

NORTH

Independent Villas B1, B2, B3